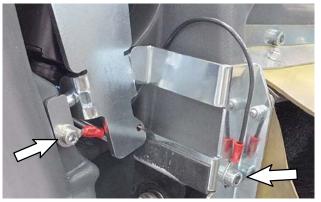

 Route kit wire as shown and secure with the removed screws.

5. Remove the anti-static chain, screw and washer from left side of machine as shown.

6. Re-install chain, screw and washer on the right side of machine as shown. Re-install shorter screw from right side on the left side.