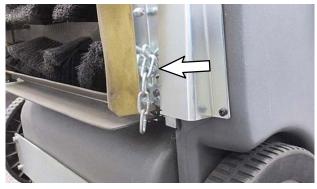

## FOR SAFETY: Before servicing machine, park machine on level surface and remove key.

- 1. Carefully tilt machine back on handle.
- 2. Remove side brush from machine.
- 3. Remove the two hex screws as shown.

 Route kit wire as shown and secure with the removed screws.

5. Remove the anti-static chain, screw and washer from left side of machine as shown.

6. Re-install chain, screw and washer on the right side of machine as shown. Re-install shorter screw from right side on the left side.