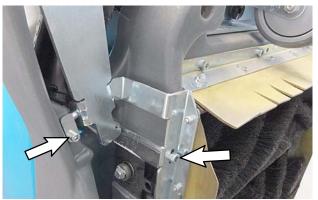

## FOR SAFETY: Before servicing machine, park machine on level surface and remove key.

- 1. Carefully tilt machine back on handle.
- 2. Remove side brush from machine.
- 3. Remove the two hex screws as shown.