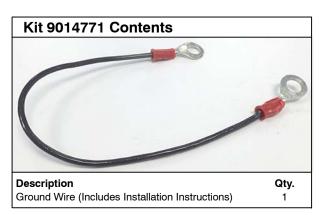

## **Ground Wire Static Kit**

Model: S5, Scout 5 Sweeper

The kit includes the necessary part to eliminate nuisance static shock at control handle. This kit is intended on models manufactured before following serial numbers: S5 model s/n S5004614, Scout 5 model s/n 5001807 (October 2015). Carefully follow the installation instructions as described below.