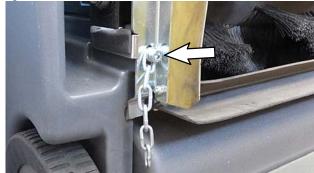

 Route kit wire as shown and secure with the removed screws.

5. Remove the anti-static chain, screw and washer from left side of machine as shown.

6. Re-install chain, screw and washer on the right side of machine as shown. Re-install shorter screw from right side on the left side.